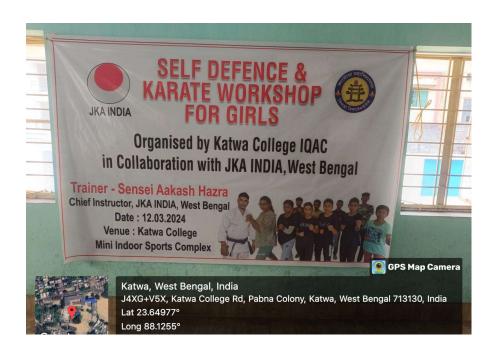

# Gender Equity Promotion Programs Organized By Katwa College During Last Five Years [2019-2024]

|     | Academic<br>Year | Date       | Name of the Event                                                                                                                                 |
|-----|------------------|------------|---------------------------------------------------------------------------------------------------------------------------------------------------|
| 1.  | 2.2              | 14.08.2023 | Self Defence & karate Workshop for Girls.                                                                                                         |
| 2.  |                  | 20.01.2024 | Seminar on ' Breast Cancer & Cervical Cancer'                                                                                                     |
| 3.  |                  | 12.03.2024 | Self Defence & Karate Workshop for Girls.                                                                                                         |
| 4.  | 2023-2024        | 13.03.2024 | International Women's Day Celebration 2024 Theme: Gender, Nature, &culture. Event: 1.Speech on gender, nature & culture 2. Poster Presentation    |
| 5.  |                  | 14.03.2024 | International Women's Day Celebration 2024 Theme: Learner to Worker Self-help group transforming lives, promoting & sustaining women empowerment. |
| 6.  |                  | 28.03.2024 | Seminar on 'Breast Cancer & Cervical Cancer'                                                                                                      |
| 7.  |                  | 09.04.2024 | Program entitled 'Know your strength through self-discovery'                                                                                      |
| 8.  |                  | 14.06.2024 | Seminar on ' Breast Cancer & Cervical cancer'                                                                                                     |
| 9.  |                  | 18.06.2024 | Seminar on 'Women's Rights in Public & Political life'.                                                                                           |
| 10. |                  | 19.06.2024 | Seminar on 'Female Foeticide'                                                                                                                     |
| 11. |                  | 19.06.2024 | Awareness Programme on ' Breast Cancer'                                                                                                           |