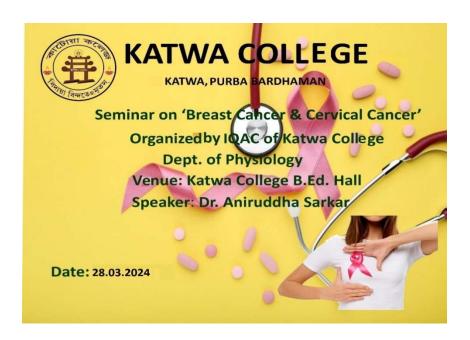

# Gender Equity Promotion Programs Organized By Katwa College During Last Five Years [2019-2024]

|     | Academic<br>Year | Date       | Name of the Event                                                                                                                                 |
|-----|------------------|------------|---------------------------------------------------------------------------------------------------------------------------------------------------|
| 1.  | 2.2              | 14.08.2023 | Self Defence & karate Workshop for Girls.                                                                                                         |
| 2.  |                  | 20.01.2024 | Seminar on ' Breast Cancer & Cervical Cancer'                                                                                                     |
| 3.  |                  | 12.03.2024 | Self Defence & Karate Workshop for Girls.                                                                                                         |
| 4.  | 2023-2024        | 13.03.2024 | International Women's Day Celebration 2024 Theme: Gender, Nature, &culture. Event: 1.Speech on gender, nature & culture 2. Poster Presentation    |
| 5.  |                  | 14.03.2024 | International Women's Day Celebration 2024 Theme: Learner to Worker Self-help group transforming lives, promoting & sustaining women empowerment. |
| 6.  |                  | 28.03.2024 | Seminar on 'Breast Cancer & Cervical Cancer'                                                                                                      |
| 7.  |                  | 09.04.2024 | Program entitled 'Know your strength through self-discovery'                                                                                      |
| 8.  |                  | 14.06.2024 | Seminar on ' Breast Cancer & Cervical cancer'                                                                                                     |
| 9.  |                  | 18.06.2024 | Seminar on 'Women's Rights in Public & Political life'.                                                                                           |
| 10. |                  | 19.06.2024 | Seminar on 'Female Foeticide'                                                                                                                     |
| 11. |                  | 19.06.2024 | Awareness Programme on ' Breast Cancer'                                                                                                           |

## **Outcome:**

- In this seminar, the main outcome was to raise awareness of the two very common cancers found among women.
- > Students gained thorough knowledge about the common symptoms, preventive measures, causes, treatment & cure about the two deadly diseases commonly found in women.
- > Students gained knowledge about the Pap smear test & HPV (Human Papilloma Virus) vaccine for teenage girls regarding the cervical cancer.