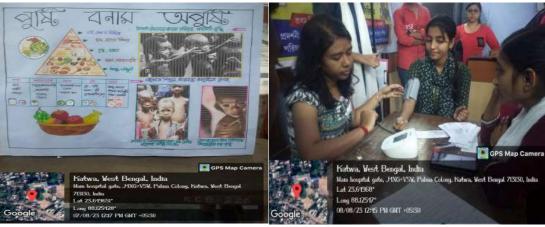

Principal's Office,

P.O.:Katwa, Dist.: PurbaBardhaman, WestBengal, PIN: 713130, India.

Mobile: +918101078393 ॥विद्यया विन्दतेऽमृतम्॥

19.06.24

2.

A Seminar on "Female Foeticide" was organized by IQAC and Gender sensitization &Gender audit Committee of Katwa College.

**Date and time:19.06.2024** (From 9.30 am- 12.30 pm)

Venue: B. ED Hall

## **Speakers:**

1. Dr. Arun Kumar Patra, Morning In-Charge & Head of the Department of Commerce

**Signature of the IQAC Coordinator** 

Coordinator IQAC Katwa College Signature of the Principal

(Affiliatedto the University of Burdwan)

## Principal's Office,

P.O.:Katwa, Dist.: PurbaBardhaman, West Bengal, PIN: 713130, India.

Mobile: +918101078393 ॥विद्यया विन्दतेऽमृतम् ॥

Topic: An overview on Female Foeticide with statistical data

2. Dr.ShampaDutta, Assistant Professor, Department of Zoology, Katwa College and coordinator of Gender sensitization &Gender audit Committee.

**Topic:**Relation between gender equity and Female Foeticide.

## **Objective:**

- To eliminate all forms of discrimination against the girl child and the root causes of son preference, which results in harmful and unethical practices regarding female infanticide and prenatal sex selection;
- To increase public awareness of the value of the girl child, and concurrently, to strengthen the girl child's self-image, self-esteem and status;
- To improve the welfare of the girl child, especially in regard to health, nutrition and education.

No of Participant: (a) students: 98

## **Outcome:**

- Students were made aware of the meaning of Female foeticide
- Students could identify the factors and consequences of the brutal incident
- Through the graphical representation the total scenario of sex ratio is clear to them