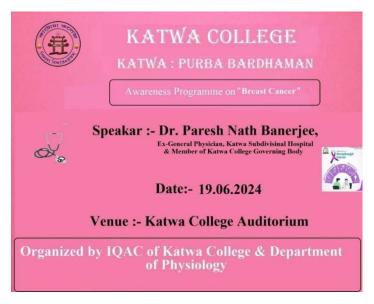

Mobile: +918101078393 ॥विद्यया विन्दतेऽमृतम् ॥

**2023-24** 

19.06.24

1.

A seminar on Awareness on "Breast Cancer" was organised by IQAC and Dept. of Physiology, Katwa College.

**Date & Time:** 19.06.24 (10 A.M.)

Resource Person: Dr PareshNath Banerjee

## **Objectives:**

To educate the girl students about the importance of diagnosis of breast cancer at early stages when treatment is easier & outcome is better.

**Signature of the IQAC Coordinator** 

Coordinator IQAC Katwa College Signature of the Principal