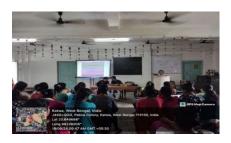

Mobile: +918101078393 ॥विद्यया विन्दतेऽमृतम् ॥

**2023-24** 

19.06.24

1.

A seminar on Awareness on "Breast Cancer" was organised by IQAC and Dept. of Physiology, Katwa College.

**Date & Time:** 19.06.24 (10 A.M.)

Resource Person: Dr PareshNath Banerjee

## **Objectives:**

To educate the girl students about the importance of diagnosis of breast cancer at early stages when treatment is easier & outcome is better.

**Signature of the IQAC Coordinator** 

Coordinator IQAC Katwa College Signature of the Principal