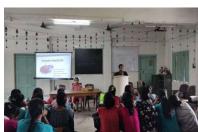

Mobile: +918101078393 ॥विद्यया विन्दतेऽमृतम् ॥

**2023-24** 

19.06.24

1.

A seminar on Awareness on "Breast Cancer" was organised by IQAC and Dept. of Physiology, Katwa College.

**Date & Time:** 19.06.24 (10 A.M.)

Resource Person: Dr PareshNath Banerjee

## **Objectives:**

To educate the girl students about the importance of diagnosis of breast cancer at early stages when treatment is easier & outcome is better.

**Signature of the IQAC Coordinator** 

Coordinator IQAC Katwa College Signature of the Principal