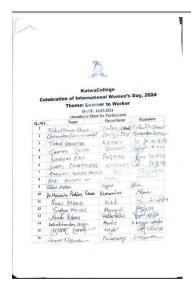

# Gender Equity Promotion Programs Organized By Katwa College During Last Five Years [2019-2024]

|     | Academic<br>Year | Date       | Name of the Event                                                                                                                                 |
|-----|------------------|------------|---------------------------------------------------------------------------------------------------------------------------------------------------|
| 1.  | 2.2              | 14.08.2023 | Self Defence & karate Workshop for Girls.                                                                                                         |
| 2.  |                  | 20.01.2024 | Seminar on ' Breast Cancer & Cervical Cancer'                                                                                                     |
| 3.  |                  | 12.03.2024 | Self Defence & Karate Workshop for Girls.                                                                                                         |
| 4.  | 2023-2024        | 13.03.2024 | International Women's Day Celebration 2024 Theme: Gender, Nature, &culture. Event: 1.Speech on gender, nature & culture 2. Poster Presentation    |
| 5.  |                  | 14.03.2024 | International Women's Day Celebration 2024 Theme: Learner to Worker Self-help group transforming lives, promoting & sustaining women empowerment. |
| 6.  |                  | 28.03.2024 | Seminar on 'Breast Cancer & Cervical Cancer'                                                                                                      |
| 7.  |                  | 09.04.2024 | Program entitled 'Know your strength through self-discovery'                                                                                      |
| 8.  |                  | 14.06.2024 | Seminar on ' Breast Cancer & Cervical cancer'                                                                                                     |
| 9.  |                  | 18.06.2024 | Seminar on 'Women's Rights in Public & Political life'.                                                                                           |
| 10. |                  | 19.06.2024 | Seminar on 'Female Foeticide'                                                                                                                     |
| 11. |                  | 19.06.2024 | Awareness Programme on ' Breast Cancer'                                                                                                           |