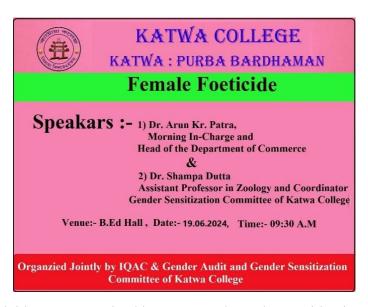

Principal's Office,

P.O.:Katwa, Dist.: PurbaBardhaman, WestBengal, PIN: 713130, India.

Mobile: +918101078393 ॥विद्यया विन्दतेऽमृतम्॥

19.06.24

2.

A Seminar on "Female Foeticide" was organized by IQAC and Gender sensitization &Gender audit Committee of Katwa College.

**Date and time:19.06.2024** (From 9.30 am- 12.30 pm)

Venue: B. ED Hall

## **Speakers:**

1. Dr. Arun Kumar Patra, Morning In-Charge & Head of the Department of Commerce

**Signature of the IQAC Coordinator** 

Coordinator IQAC Katwa College Signature of the Principal

(Affiliatedto the University of Burdwan)

## Principal's Office,

P.O.:Katwa, Dist.: PurbaBardhaman, West Bengal, PIN: 713130, India.

Mobile: +918101078393 ॥विद्यया विन्दतेऽमृतम् ॥

Topic: An overview on Female Foeticide with statistical data

2. Dr.ShampaDutta, Assistant Professor, Department of Zoology, Katwa College and coordinator of Gender sensitization &Gender audit Committee.

**Topic:**Relation between gender equity and Female Foeticide.