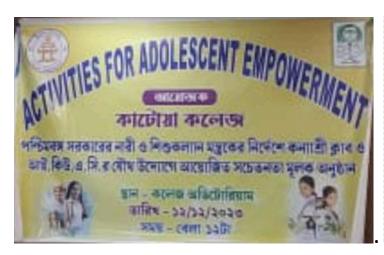

Mobile: +918101078393 ॥विद्यया विन्दतेऽमृतम् ॥

**2023-24** 

19.06.24

1.

A seminar on Awareness on "Breast Cancer" was organised by IQAC and Dept. of Physiology, Katwa College.

**Date & Time:** 19.06.24 (10 A.M.)

Resource Person: Dr PareshNath Banerjee

## **Objectives:**

To educate the girl students about the importance of diagnosis of breast cancer at early stages when treatment is easier & outcome is better.

**Signature of the IQAC Coordinator** 

Coordinator IQAC Katwa College Signature of the Principal

## Principal's Office,

P.O.:Katwa, Dist.: PurbaBardhaman, WestBengal, PIN: 713130, India.

Mobile: +918101078393 ॥विद्यया विन्दतेऽमृतम्॥

> Girl students are educated about the routine breast care & are advised to go to any health practitioner for consultation if they detect any lump of tissue in the breast.

## **Outcome:**

- In this seminar, the main outcome was to raise awareness of the two very common cancers found among women.
- > Students gained thorough knowledge about the common symptoms, preventive measures, causes, treatment & cure about the two deadly diseases commonly found in women.
- > Students gained knowledge about the Pap smear test & HPV (Human Papilloma Virus) vaccine for teenage girls regarding the cervical cancer.

No. of Participants: 26

132

Signature of the IQAC Coordinator
Coordinator
IQAC
Katwa College

Signature of the Principal

(Affiliated to the University of Burdwan)

Principal's Office,

P.O.:Katwa, Dist.: PurbaBardhaman, WestBengal, PIN: 713130, India.