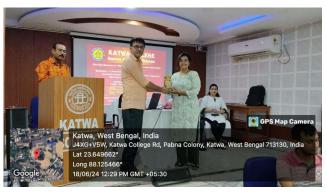

Principal's Office,

P.O.:Katwa, Dist.: PurbaBardhaman, WestBengal, PIN: 713130, India.

Mobile: +918101078393 ॥विद्यया विन्दतेऽमृतम्॥

19.06.24

2.

A Seminar on "Female Foeticide" was organized by IQAC and Gender sensitization &Gender audit Committee of Katwa College.

**Date and time:19.06.2024** (From 9.30 am- 12.30 pm)

Venue: B. ED Hall

## **Speakers:**

1. Dr. Arun Kumar Patra, Morning In-Charge & Head of the Department of Commerce

**Signature of the IQAC Coordinator** 

Coordinator IQAC Katwa College Signature of the Principal

(Affiliatedto the University of Burdwan)