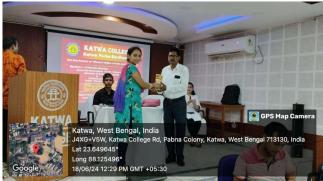

Principal's Office,

P.O.:Katwa, Dist.: PurbaBardhaman, WestBengal, PIN: 713130, India.

Mobile: +918101078393 ॥विद्यया विन्दतेऽमृतम्॥

19.06.24

2.

A Seminar on "Female Foeticide" was organized by IQAC and Gender sensitization &Gender audit Committee of Katwa College.

**Date and time:19.06.2024** (From 9.30 am- 12.30 pm)

Venue: B. ED Hall

## **Speakers:**

1. Dr. Arun Kumar Patra, Morning In-Charge & Head of the Department of Commerce

**Signature of the IQAC Coordinator** 

Coordinator IQAC Katwa College Signature of the Principal

(Affiliatedto the University of Burdwan)