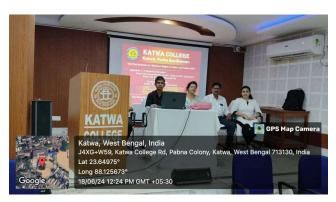

Principal's Office,

P.O.:Katwa, Dist.: PurbaBardhaman, WestBengal, PIN: 713130, India.

Mobile: +918101078393 ॥विद्यया विन्दतेऽमृतम्॥

19.06.24

2.

A Seminar on "Female Foeticide" was organized by IQAC and Gender sensitization &Gender audit Committee of Katwa College.

**Date and time:19.06.2024** (From 9.30 am- 12.30 pm)

Venue: B. ED Hall

## **Speakers:**

1. Dr. Arun Kumar Patra, Morning In-Charge & Head of the Department of Commerce

**Signature of the IQAC Coordinator** 

Coordinator IQAC Katwa College Signature of the Principal

(Affiliatedto the University of Burdwan)