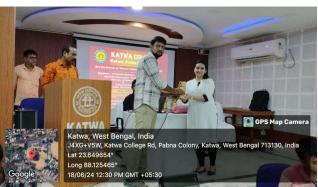

Principal's Office,

P.O.:Katwa, Dist.: PurbaBardhaman, WestBengal, PIN: 713130, India.

Mobile: +918101078393 ॥विद्यया विन्दतेऽमृतम्॥

19.06.24

2.

A Seminar on "Female Foeticide" was organized by IQAC and Gender sensitization &Gender audit Committee of Katwa College.

**Date and time:19.06.2024** (From 9.30 am- 12.30 pm)

Venue: B. ED Hall

## **Speakers:**

1. Dr. Arun Kumar Patra, Morning In-Charge & Head of the Department of Commerce

**Signature of the IQAC Coordinator** 

Coordinator IQAC Katwa College Signature of the Principal

(Affiliatedto the University of Burdwan)