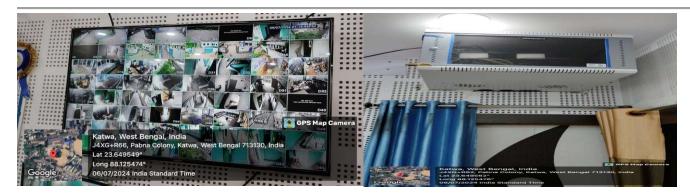

Office,

P.O.:Katwa, Dist.: PurbaBardhaman, WestBengal, PIN: 713130, India.

Mobile: +918101078393 ॥विद्यया विन्दतेऽमृतम्॥



Girls' Hostel



**Signature of the IQAC Coordinator** Coordinator **IQAC** Katwa College

Signature of the Principal



(Affiliated to the University of Burdwan)

Principal's Office,

P.O.:Katwa, Dist.: PurbaBardhaman, WestBengal, PIN: 713130, India.

Mobile: +918101078393 ॥विद्यया विन्दतेऽमृतम्॥



# Fire Extinguisher Systems in the College campus



**Anti-Ragging Posters at the Campus** 

R32

Signature of the IQAC Coordinator
Coordinator
IQAC
Katwa College

Signature of the Principal



(Affiliatedto theUniversityofBurdwan)

Principal's Office,

P.O.:Katwa, Dist.: PurbaBardhaman, WestBengal, PIN: 713130, India.

Mobile: +918101078393 ||विद्यया विन्दतेऽमृतम्॥



### **CCTV Monitoring System at Principal's Chamber**

### b) Counselling:-

- Gender sensitization & gender audit committee conducts regular programmes related to gender, women's rights & women empowerment for students.
- This committee in association with NSS, kanyashree club also regularly arrange for the conduct of counselling for students on Women's right, women empowerment, Gender sensitivity, Gender equity, Medical counselling& career counselling etc.
- Internal complaint committee (ICC) & Grievance Redressal cell have been set up to address the grievances related to gender safety & security.
- Mentor & mentee committee have been formed to counsel the students to reach their desired goal.

 $Signature\ of\ the\ IQAC\ Coordinator$ 

Coordinator IQAC Katwa College Signature of the P