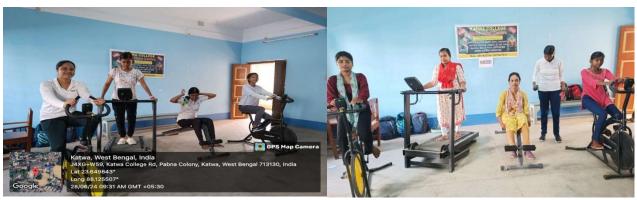

Girl students at gymnasium of College

1832

Signature of the IQAC Coordinator
Coordinator
IQAC
Katwa College

Signature of the Principal

(Affiliated to the University of Burdwan)

Principal's Office,

P.O.:Katwa, Dist.: PurbaBardhaman, WestBengal, PIN: 713130, India.