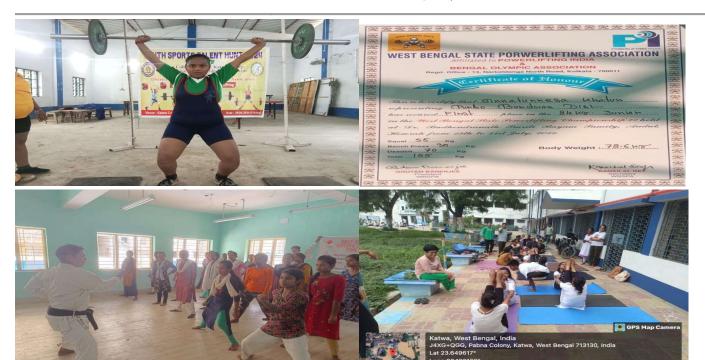

# e) Other initiatives:-

- The uniqueness of this college is its morning shift which in fully devoted to the admission of only girl students for disseminating education among surrounding village girls. A major part of the girl students belongs to minority community. The endeavour of this college leads to women empowerment.
- Girl students are constantly encouraged to participate in sports. Friendly cricket or football tournaments are arranged between college staff & students.
- Under the guidance of students' union, students are actively engaged themselves in sports held at interfaculty, inter-faculty & inter-university levels.
- Some of the students of this college earned medals at inter-university or state level.

Mobile: +918101078393 ॥विद्यया विन्दतेऽमृतम्॥

Glimpses of some activities of Girl students at College Campus

**Signature of the IQAC Coordinator** Coordinator IQAC Katwa College

Signature of the Principal