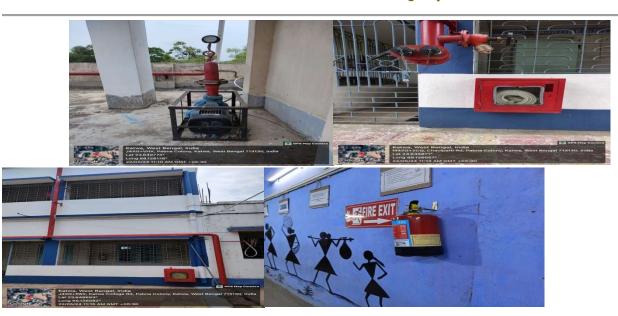

Mobile: +918101078393 ॥विद्यया विन्दतेऽमृतम्॥

- College authority has displayed prominently in the college campus as well its website antiragging posters as well as display of emergency phone no. of principal & other prominent members of college authority to avoid any extraordinary circumstances.
- Awareness campaigns on women safety & gender sensitivity through street plays, rallies & camps by NSS & NCC student volunteers &kanyashree club.
- College authority has made on arrangement for biometric attendance for students of B.ED Dept& general attendance of students & staff is also kept under surveillance.
- Fire extinguishers have been installed at the Central Library as well as different laboratories & B.ED dept.

# Fire Extinguisher Systems in the College campus

**Anti-Ragging Posters at the Campus** 

R32

Signature of the IQAC Coordinator
Coordinator
IQAC
Katwa College

Signature of the Principal

(Affiliatedto theUniversityofBurdwan)